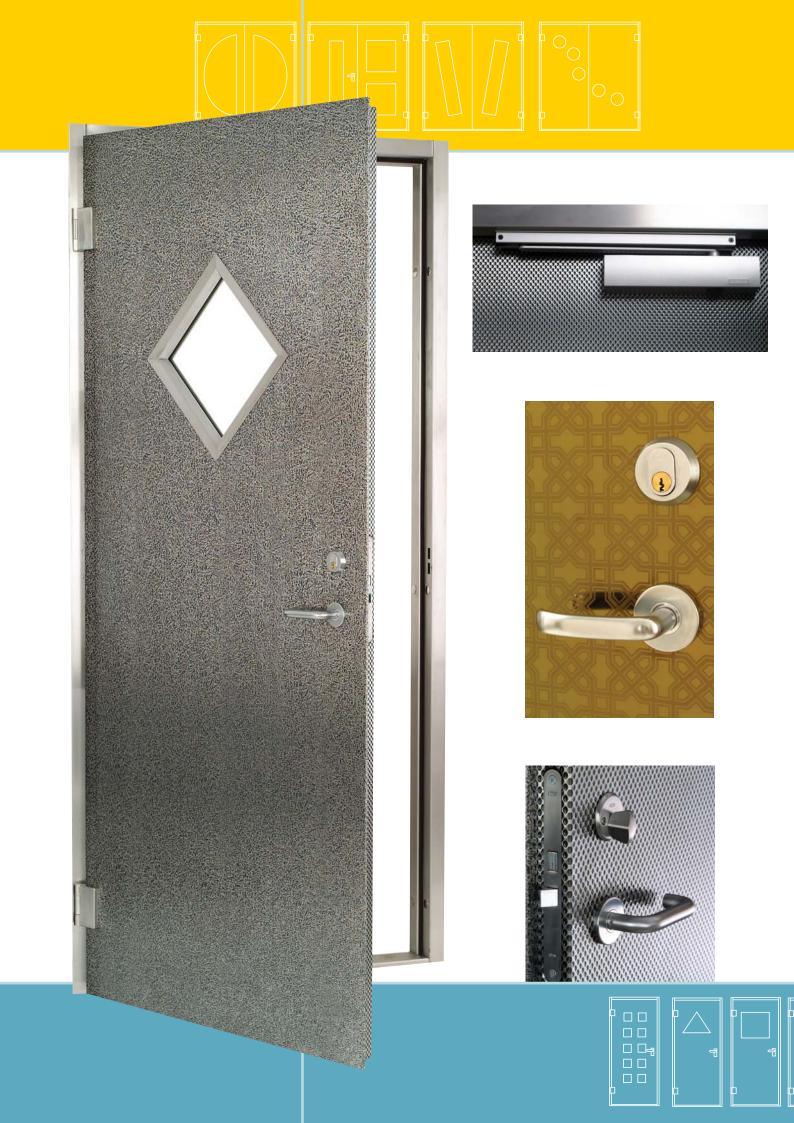

# RX15 STEEL DOORSET

a new concept in steel doorsets for commercial and industrial buildings

#### Thresholds

Standard 15mm SS

6mm aluminium

13mm aluminium

No threshold, flat bottom to door

The RX15 is a visually striking doorset, finished to the highest quality. Bespoke construction using 1.6mm Rimex stainless steels and the best quality fittings, combine to create unique statements of personal taste.

## Uses

For internal or external front—of—house situations

- ¥ Hotels
- ¥ Restaurants
- ¥ Prestigious apartments
- ¥ Reception areas
- ¥ Panic rooms

### Locking systems

Only the best quality locking systems from the leading manufacturers are fitted. We can offer single and multi-point locks, with or without escape functions. The RX15 can be part of a large access control system or used as a stand-alone unit.

## Closers

Overhead closers are versatile and useful.

Depending on the model chosen they can also:

- ¥ Control the opening and closing speed useful in windy situations.
- ¥ Restrict the door opening angle to prevent damage to doors and the reveal corners.
- ¥ Hold a door open useful when carrying goods through.
- ¥ Delay closing helpful for parents with buggies or people with limited mobility.

#### **Technical Details**

Door construction of 1.6mm steel, with internal reinforcing and an insulated core. Thickness 45 or 55mm. Overhanging flanges to all four edges for security and weatherproofing.

Three security pegs to hinge edge.

Frame construction of 1.6mm steel with internal reinforcing, integral frame adjusting screws and flexible weather seals. Adjustable standard hinges or continuous stainless steel hinges. 12 fixing points through jambs, 3 though threshold.