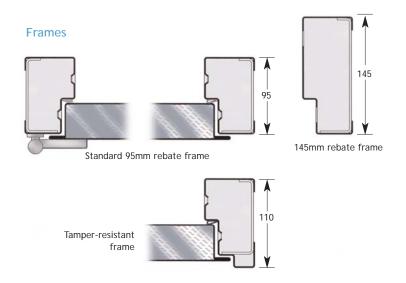

Three security pegs to hinge edge.

Frame construction of 1.6mm steel with internal reinforcing, integral frame adjusting screws and flexible weather seals. Adjustable standard hinges or continuous stainless steel hinges. 12 fixing points through jambs, 3 though threshold.