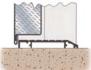

#### **Technical Details**

Door construction of 1.6mm steel, with internal reinforcing and an insulated core. Thickness 45 or 55mm. Overhanging flanges to all four edges for security and weatherproofing.

Three security pegs to hinge edge.

Frame construction of 1.6mm steel with internal reinforcing, integral frame adjusting screws and flexible weather seals. Adjustable standard hinges or continuous stainless steel hinges. 12 fixing points through jambs, 3 though threshold.