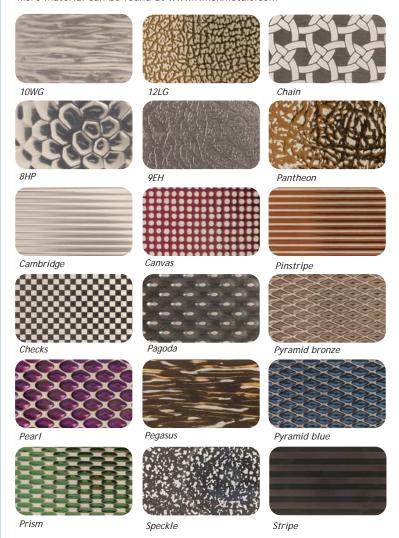

#### **Finishes and Materials**

Rimex stainless steels combine many remarkable textures, colours and patterns. The texturing process work hardens the steel to increase its toughness. The material is suitable for exterior use, is difficult to damage, hides dents and scratches and is a deterrent to vandalism. On satin and mirror finish material, a state of the art etching technique offers standard patterns, custom designs such as company logos, or even unique and original art to your own design.

More material can be found at www.rimexmetals.com

All patterns and textures are available in all colours shown.

DoorTechnik has a policy of continual product development and technical changes may occur.