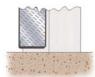

#### **Technical Details**

Door construction of 1.6mm steel, with internal reinforcing and an insulated core. Thickness 45 or 55mm. Overhanging flanges to all four edges for security and weatherproofing.

Three security pegs to hinge edge.

Frame construction of 1.6mm steel with internal reinforcing, integral frame adjusting screws and flexible weather seals. Adjustable standard hinges or continuous stainless steel hinges. 12 fixing points through jambs, 3 though threshold.

Weight - 80kg for 1000 x 2100 single.