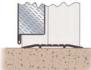

#### **Technical Details**

Door construction of 1.6mm steel, with internal reinforcing and an insulated core. Thickness 45 or 55mm. Overhanging flanges to all four edges for security and weatherproofing.

Three security pegs to hinge edge.

Frame construction of 1.6mm steel with internal reinforcing, integral frame adjusting screws and flexible weather seals. Adjustable standard hinges or continuous stainless steel hinges. 12 fixing points through jambs, 3 though threshold.