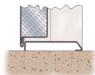

#### **Technical Details**

Door construction of 1.6mm steel, with internal reinforcing and an insulated core. Thickness 45 or 55mm. Overhanging flanges to all four edges for security and weatherproofing.

Three security pegs to hinge edge.

Frame construction of 1.6mm steel with internal reinforcing, integral frame adjusting screws and flexible weather seals. Adjustable standard hinges or continuous stainless steel hinges. 12 fixing points through jambs, 3 though threshold.