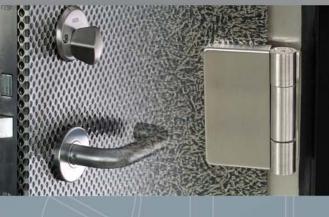

### Locking systems

Only the best quality locking systems from the leading manufacturers are fitted. We can offer single and multi-point locks, with or without escape functions. The RX15 can be part of a large access control system or used as a stand-alone unit.

Three security pegs to hinge edge.

Frame construction of 1.6mm steel with internal reinforcing, integral frame adjusting screws and flexible weather seals. Adjustable standard hinges or continuous stainless steel hinges. 12 fixing points through jambs, 3 though threshold.