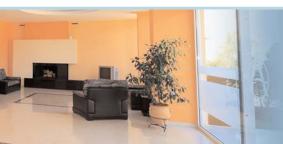

## **GL15**

The GL15 is a frameless glass door in a steel frame, often used for entrances to public buildings

#### Uses

- ¥ Shops
- ¥ Offices
- ¥ Hotels
- ¥ Restaurants
- ¥ Reception areas