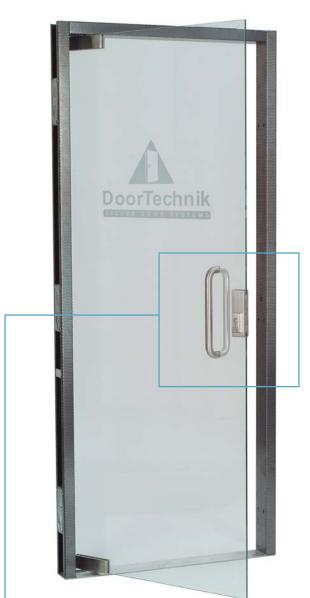

# GL15 GLASS DOORSET

minimalistic glass doorsets for clarity and simplicity

## **GL15**

The GL15 is a frameless glass door in a steel frame, often used for entrances to public buildings

#### Locks & Handles

Available in a variety of styles and finishes, we can include lever and pull handles, locking top and bottom rails, top and bottom or central patch locks. Access control systems may be linked to concealed transom shearlocks. Escape doors may be fitted with panic bars or touch bars.

#### **Technical Details**

10mm or 12mm toughened glass door panel, with or without manifestation. Pull handles and locks are available as required.

Frame construction of 1.5mm material, with internal reinforcing and integral frame adjusting screws.