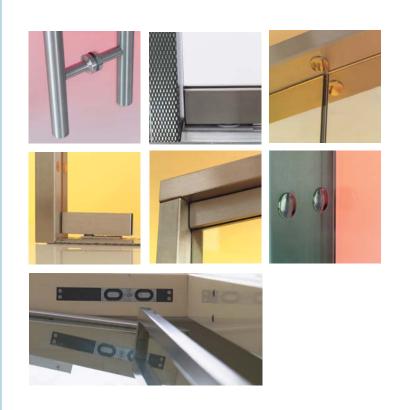

#### Locks & Handles

Available in a variety of styles and finishes, we can include lever and pull handles, locking top and bottom rails, top and bottom or central patch locks. Access control systems may be linked to concealed transom shearlocks. Escape doors may be fitted with panic bars or touch bars.

#### **Glass Mounting**

Double action doors are normally hung on corner patches or full-width rails, attached to concealed transom closers or floor springs. Single action doors may be hung on adjustable hinges. Closers and floor springs are available with or without hold-open functions.

#### **Technical Details**

10mm or 12mm toughened glass door panel, with or without manifestation. Pull handles and locks are available as required.

Frame construction of 1.5mm material, with internal reinforcing and integral frame adjusting screws.