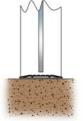

#### Frames & Thresholds

Plain frame, for double action doors

action doors

9mm aluminium threshold for bottom pivot

Floor spring without threshold

01522 693522

www.doortechnik.co.uk

Plain frames for double action doors, are fitted with concealed transom closers, floor springs or self-closing hinges.

Rebated frames for single action doors, are fitted with flexible weather seals and adjustable hinges.