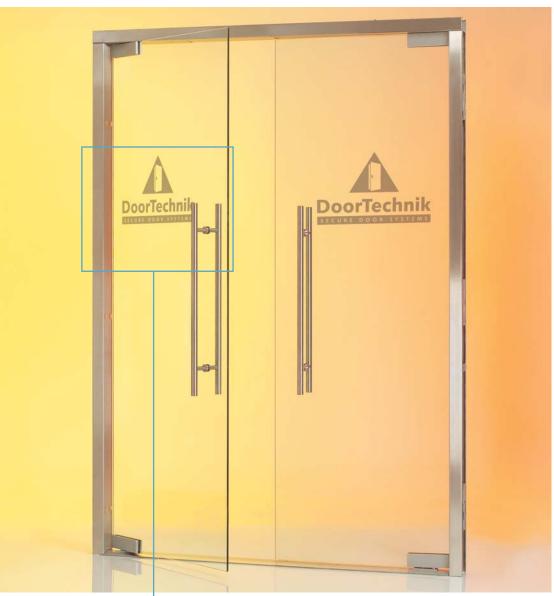

## **GL15**

The GL15 is a frameless glass door in a steel frame, often used for entrances to public buildings

#### **Finishes and materials**

Door panel of toughened glass, which may be clear, obscure or coloured. Manifestation is offered for company logos, decorative effects and Part M compliance. Frame construction of mirror polished or satin stainless steel, polished brass, Rimex textured steels, or polyester powder coated steel to any BS or RAL colour.