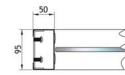

#### Frames & Thresholds

Plain frame, for double action doors

action doors

9mm aluminium threshold for bottom pivot

Floor spring without threshold

01522 693522

www.doortechnik.co.uk

#### **Technical Details**

10mm or 12mm toughened glass door panel, with or without manifestation. Pull handles and locks are available as required.

Frame construction of 1.5mm material, with internal reinforcing and integral frame adjusting screws.