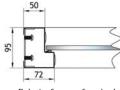

#### Frames & Thresholds

Plain frame, for double action doors

action doors

9mm aluminium threshold for bottom pivot

Floor spring without threshold

01522 693522

www.doortechnik.co.uk

#### **Technical Details**

10mm or 12mm toughened glass door panel, with or without manifestation. Pull handles and locks are available as required.

Frame construction of 1.5mm material, with internal reinforcing and integral frame adjusting screws.